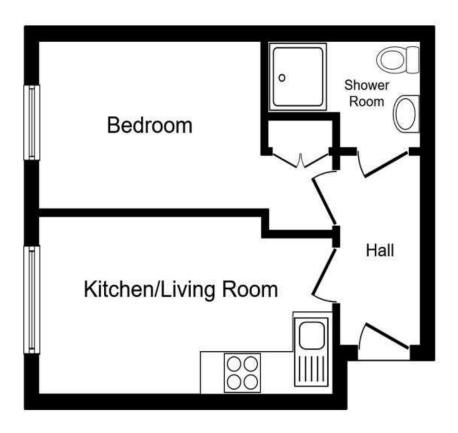

The accommodation in neatly presented and includes a kitchen with integrated appliances,

Floor Plan

This plan is for illustration purposes only and may not be representative of the property. Plan not to scale.