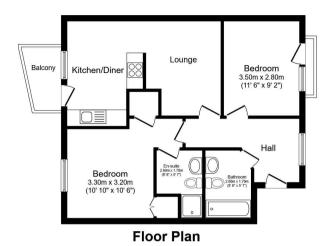

ADDITIONAL INFORMATION

**Sheffield City** 

Council Tax Band: C

EPC Rating: C

Total floor area 60.0 sq. m. (646 sq. ft.) approx
This plan is for illustration purposes only and may not be representative of the property.
Plan not to scale.

Powered by audioagent.com

Communal Entrance  $0 \times 0$ Inner Hall  $0 \times 0$ Open Plan Living/Dining Room/Kitchen  $7.04 \times 5.64$ Bedroom One  $10'10'' \times 10'6'' (3.3m \times 3.2m)$ En-suite Shower/WC  $8'6'' \times 5'7'' (2.6m \times 1.7m)$ Bedroom Two  $11'6'' \times 9'2'' (3.5m \times 2.8m)$ Bathroom  $8'6'' \times 5'7'' (2.6m \times 1.7m)$ Outside  $0 \times 0$ Investor Information  $0 \times 0$ Floorplan  $0 \times 0$ PREMIUMLISTING  $0 \times 0$ 