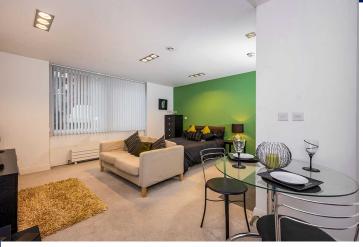

# Lounge/Dining/Bedroom

15'5" x 14'9" (4.7m x 4.5m)
Double glazed windows, open plan to the kitchen area. Fully fitted kitchen with integral appliances.