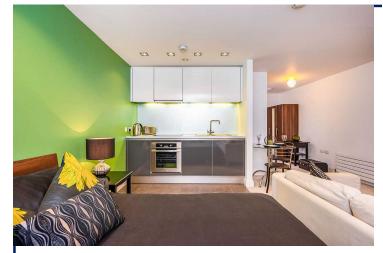

The property is situated on the third floor. Briefly comprising of open plan living room/bedroom with fully fitted kitchen comprising of...

# Lounge/Dining/Bedroom

15'5" x 14'9" (4.7m x 4.5m)
Double glazed windows, open plan to the kitchen area. Fully fitted kitchen with integral appliances.