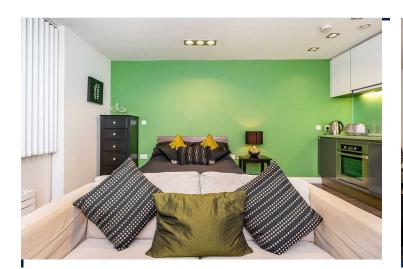

# Lounge/Dining/Bedroom

15'5" x 14'9" (4.7m x 4.5m)
Double glazed windows, open plan to the kitchen area. Fully fitted kitchen with integral appliances.