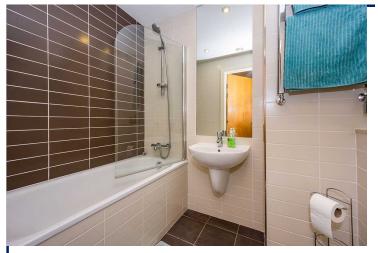

# **Bathroom**

Modern white three piece suite comprising of: Low level Wc, Wash hand basin and single panel bath. Tiled surrounds.