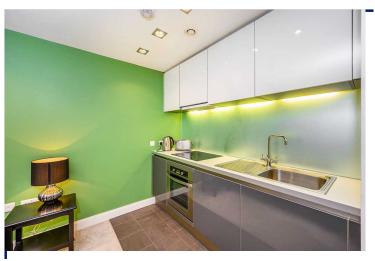

# Lounge/Dining/Bedroom

15'5" x 14'9" (4.7m x 4.5m)
Double glazed windows, open plan to the kitchen area. Fully fitted kitchen with integral appliances.