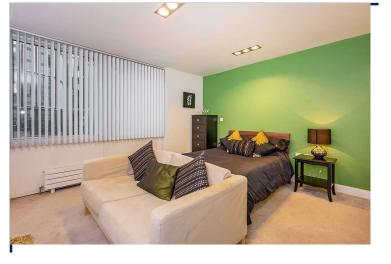

# Lounge/Dining/Bedroom

15'5" x 14'9" (4.7m x 4.5m)
Double glazed windows, open plan to the kitchen area. Fully fitted kitchen with integral appliances.