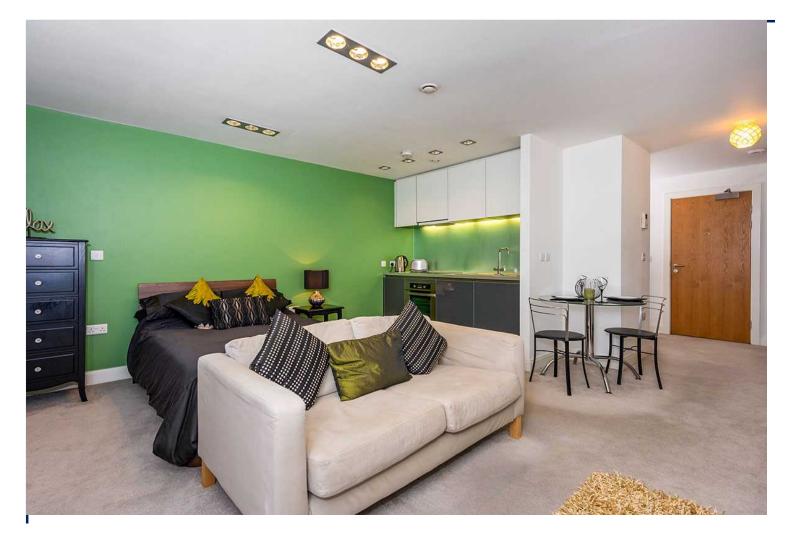

The property is situated on the third floor. Briefly comprising of open plan living room/bedroom with fully fitted kitchen comprising of...

# Lounge/Dining/Bedroom

15'5" x 14'9" (4.7m x 4.5m)
Double glazed windows, open plan to the kitchen area. Fully fitted kitchen with integral appliances.