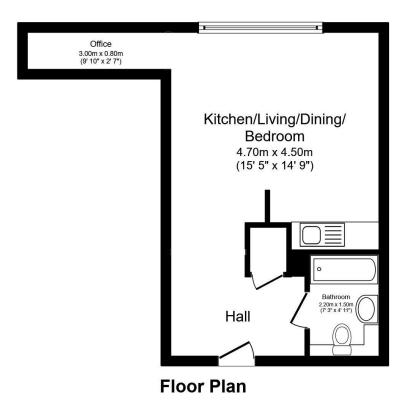

The property is situated on the third floor. Briefly comprising of open plan living room/bedroom with fully fitted kitchen comprising of...

## THIRD FLOOR

# Lounge/Dining/Bedroom

15'5" x 14'9" (4.7m x 4.5m)
Double glazed windows, open plan to the kitchen area. Fully fitted kitchen with integral appliances.

# **Bathroom**

Modern white three piece suite comprising of: Low level Wc, Wash hand basin and single panel bath. Tiled surrounds.

#### Floorplan Clause

Measurements are approximate. Not to Scale. For illustrative purposes only.

For full EPC please contact the branch.

Total floor area 34.0 sq. m. (366 sq. ft.) approx
This floor plan is for illustrative purposes only. It is not drawn to scale. Any measurements, floor areas (including any total floor area), openings and orientation are approximate. No details are guaranteed, they cannot be relied upon for any purpose and they do not form part of any agreement. No liability is taken for any error, omission or misstatement. A party must rely upon its own inspection(s). Plan produced for Reed Rains. Powered by www.focalagent.com