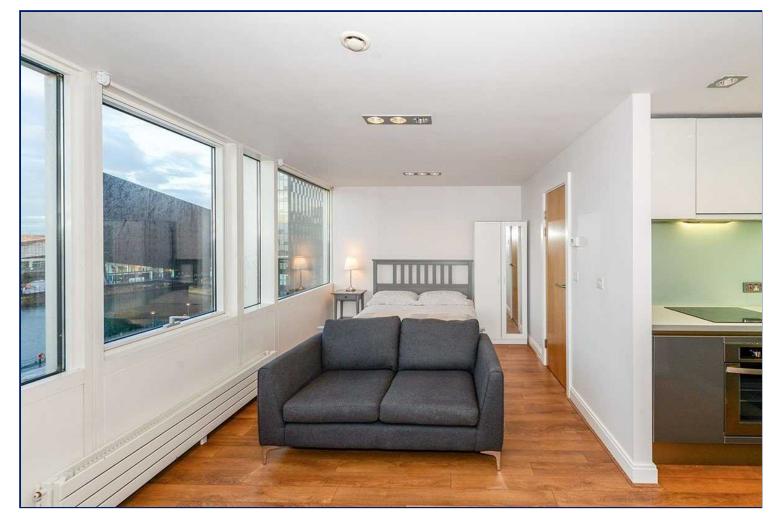

The apartment is situated on the third floor of the development and comprises of entrance hall leading on to an open plan living/bedroom area with adequate space for living room and bedroom furniture with a fully fitted kitchen set back from the main room...

## Living Room/Kitchen

18'8" max x 16'9"max (5.7m max x 5.1mmax) Wooden flooring throughout. Kitchen has fitted wall and base units along with integrated appliances. Direct views over the Albert Docks and the River Mersey.