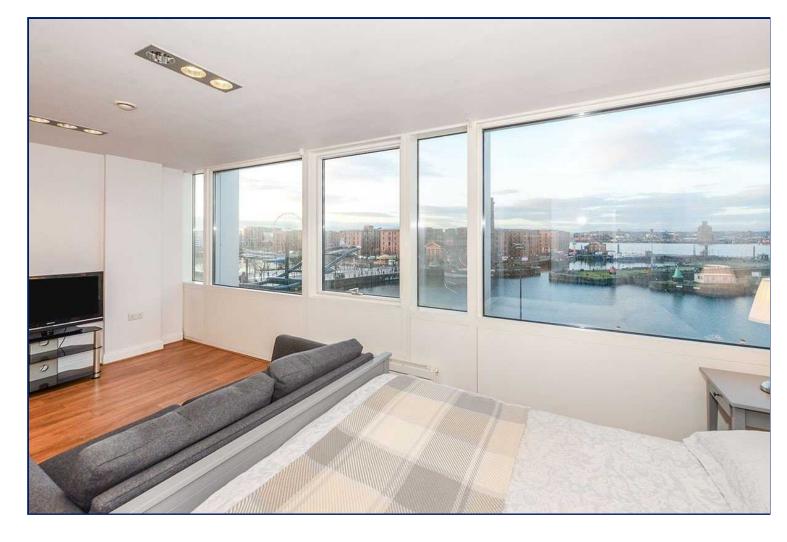

The apartment is situated on the third floor of the development and comprises of entrance hall leading on to an open plan living/bedroom area with adequate space for living room and bedroom furniture with a fully fitted kitchen set back from the main room...

## Living Room/Kitchen

18'8" max x 16'9"max (5.7m max x 5.1mmax) Wooden flooring throughout. Kitchen has fitted wall and base units along with integrated appliances. Direct views over the Albert Docks and the River Mersey.