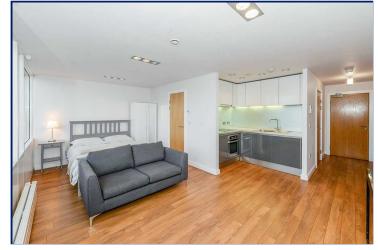

The apartment is situated on the third floor of the development and comprises of entrance hall leading on to an open plan living/bedroom area with adequate space for living room and bedroom furniture with a fully fitted kitchen set back from the main room...

## Living Room/Kitchen

18'8" max x 16'9"max (5.7m max x 5.1mmax) Wooden flooring throughout. Kitchen has fitted wall and base units along with integrated appliances. Direct views over the Albert Docks and the River Mersey.