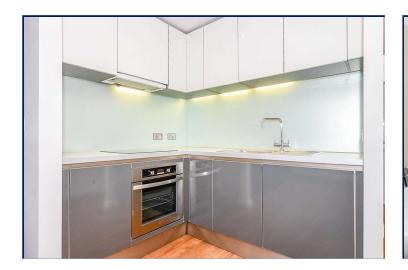

## Living Room/Kitchen

18'8" max x 16'9"max (5.7m max x 5.1mmax) Wooden flooring throughout. Kitchen has fitted wall and base units along with integrated appliances. Direct views over the Albert Docks and the River Mersey.