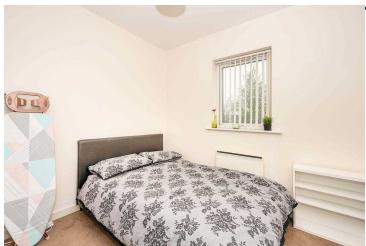

### Bedroom 2

2.80 x 2.78

Window to front aspect. Electric heater. Carpeted flooring. Furniture included - bed, wardrobe and bookcase.