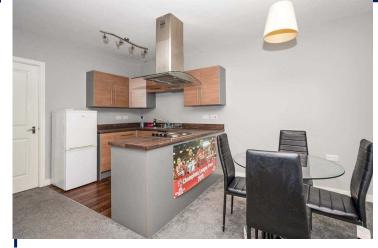

Wood effect vinyl flooring. Range of wall and base units with integrated oven/hob and extractor hood. Appliances included are

fridge/freezer and washer/dryer.