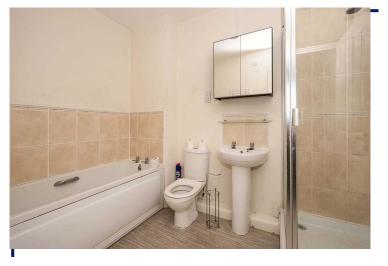

### **Bathroom**

2.90 x 1.90

Vinyl flooring and tiled walls. Heated towel rail. White three piece suite comprising panel bath, low level WC and hand wash basin. Seperate shower cubicle also included.