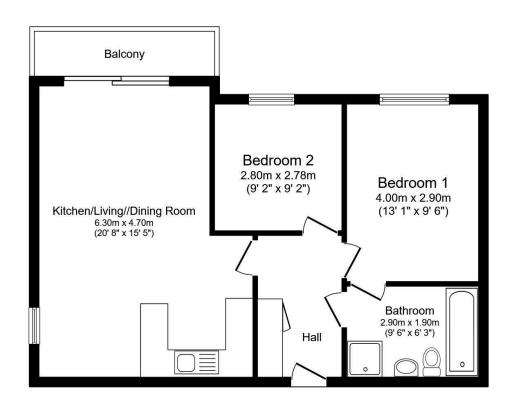

# **Entrance Hall**

Carpeted flooring. Intercom system. Built in storage cupboard.

### **Bathroom**

2.90 x 1.90

Vinyl flooring and tiled walls. Heated towel rail. White three piece suite comprising panel bath, low level WC and hand wash basin. Seperate shower cubicle also included.

# **Bedroom 1**

4.00 x 2.90

Window to front aspect. Door giving access to bathroom. Electric heater. Carpeted flooring. Furniture included-bed and wardrobe.

### Bedroom 2

2.80 x 2.78

Window to front aspect. Electric heater. Carpeted flooring. Furniture included - bed, wardrobe and bookcase.

# Kitchen/Living/Dining Room

6.30 x 4.70

UPVC door leading to balcony. Window to side aspect. Electric heater. Carpeted flooring. Furniture included - Sofa, recliner chair, two small tables, lamp, dining table and four chairs.

Wood effect vinyl flooring. Range of wall and base units with integrated oven/hob and extractor hood. Appliances included are

fridge/freezer and washer/dryer.

# **EXTERNAL**

Balcony with table and two chairs. Communal parking.

Reeds Rains Limited Registered in England at 2nd Floor, Gateway 2, Holgate Park Drive, York, YO26 4GB Registered Number 2568254. VAT Reg No. 842 795 983.

All Measurements

All Measurements are Approximate.

Laser Tape Clause

All measurements have been taken using a laser tape measure and therefore, may be subject to a small margin of error.

Floorplan Clause

Measurements are approximate. Not to Scale. For illustrative purposes only.

For full EPC please contact the branch.

This floor plan is for illustrative purposes only. It is not drawn to scale. Any measurements, floor areas (including any total floor area), openings and orientation are approximate. No details are guaranteed, they cannot be relied upon for any purpose and they do not form part of any agreement. No liability is taken for any error, omission or misstatement. A party must rely upon its own inspection(s). Plan produced for Reed Rains. Powered by www.focalagent.com