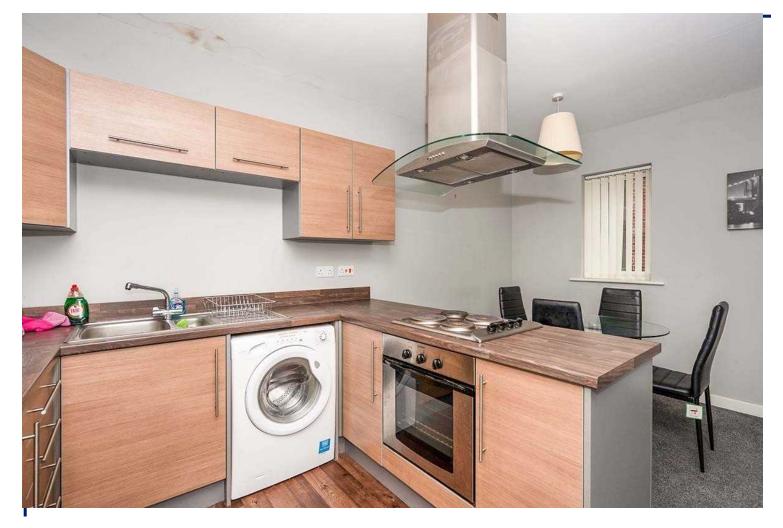

# Kitchen/Living/Dining Room

6.30 x 4.70

UPVC door leading to balcony. Window to side aspect. Electric heater. Carpeted flooring. Furniture included - Sofa, recliner chair, two small tables, lamp, dining table and four chairs.

Wood effect vinyl flooring. Range of wall and base units with integrated oven/hob and extractor hood. Appliances included are

fridge/freezer and washer/dryer.