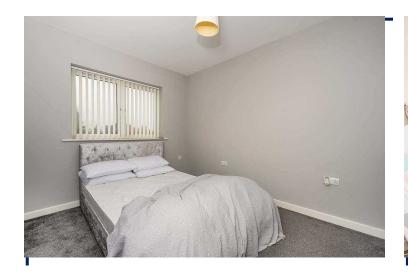

# **Bedroom 1**

4.00 x 2.90

Window to front aspect. Door giving access to bathroom. Electric heater. Carpeted flooring. Furniture included-bed and wardrobe.