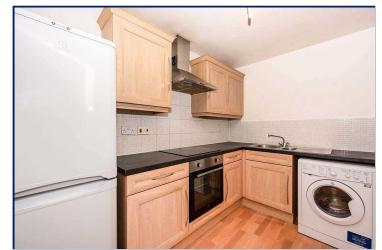

## Kitchen

UPVC double glazed window to side aspect. Fitted with wall and base units incorporating a 1 1/2 sink bowl unit, hob with overhead extractor hood, electric fan oven, integrated washing machine and free standing Fridge Freezer. Vinyl flooring.