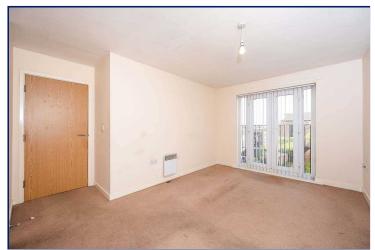

## Lounge

UPVC double glazed window to front aspect. Carpeted Flooring and Electric heating radiator.

# **Bedroom One**

UPVC double glazed window to front aspect. Electric heating. Carpeted.

### **Bedroom Two**

UPVC double glazed window to front aspect. Electric heating. Carpeted.