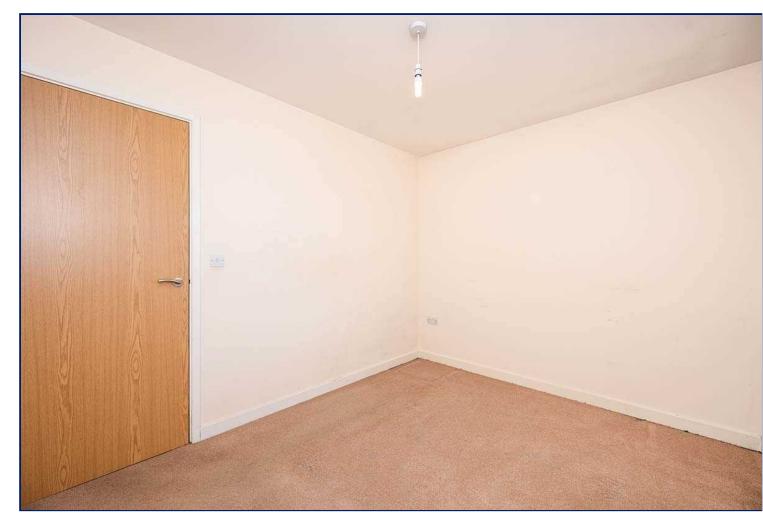

# **Bedroom One**

UPVC double glazed window to front aspect. Electric heating. Carpeted.

### **Bedroom Two**

UPVC double glazed window to front aspect. Electric heating. Carpeted.