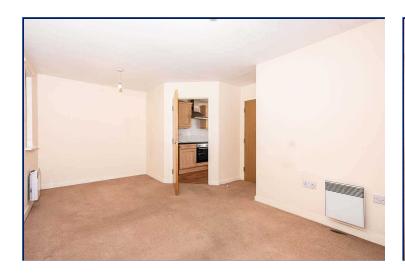

## Lounge

UPVC double glazed window to front aspect. Carpeted Flooring and Electric heating radiator.