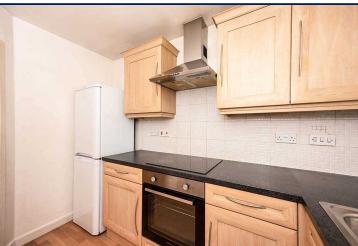

## Kitchen

UPVC double glazed window to side aspect. Fitted with wall and base units incorporating a 1 1/2 sink bowl unit, hob with overhead extractor hood, electric fan oven, integrated washing machine and free standing Fridge Freezer. Vinyl flooring.