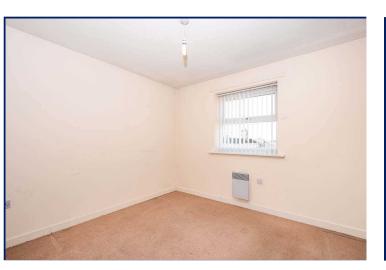

# **Bedroom One**

UPVC double glazed window to front aspect. Electric heating. Carpeted.

### **Bedroom Two**

UPVC double glazed window to front aspect. Electric heating. Carpeted.