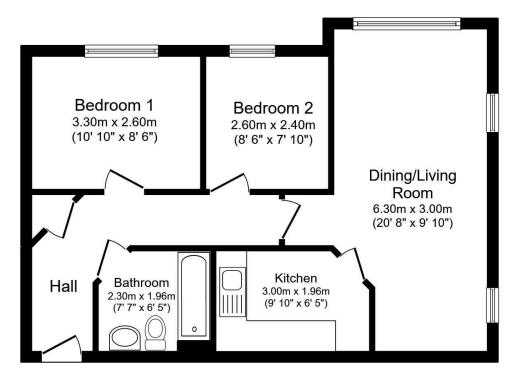

In brief it comprises an entrance hall, lounge, kitchen, two bedrooms and bathroom - With the additional benefits of off-road parking, intercom entrance and a well maintained...

# Hallway

Storage cupboard, fully carpeted

## Lounge

UPVC double glazed window to front aspect. Carpeted Flooring and Electric heating radiator.

## Kitchen

UPVC double glazed window to side aspect. Fitted with wall and base units incorporating a 1 1/2 sink bowl unit, hob with overhead extractor hood, electric fan oven, integrated washing machine and free standing Fridge Freezer. Vinyl flooring.

# **Bedroom One**

UPVC double glazed window to front aspect. Electric heating. Carpeted.

### **Bedroom Two**

UPVC double glazed window to front aspect. Electric heating. Carpeted.

#### Bathroom

Bath with overhead shower. Pedestal wash basin. Low level WC and vinyl flooring.

For full EPC please contact the branch.

Total floor area 52.9 sq.m. (570 sq.ft.) approx

This floor plan is for illustrative purposes only. It is not drawn to scale. Any measurements, floor areas (including any total floor area), openings and orientation are approximate. No details are guaranteed, they cannot be relied upon for any purpose and they do not form part of any agreement. No liability is taken for any error, omission or misstatement. A party must rely upon its own inspection(s). Plan produced for Reed Rains. Powered by www.focalagent.com