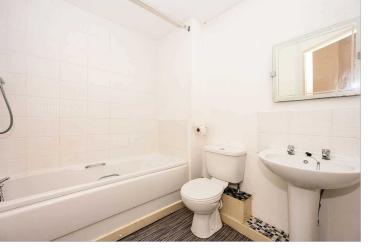

#### Bathroom

Bath with overhead shower. Pedestal wash basin. Low level WC and vinyl flooring.