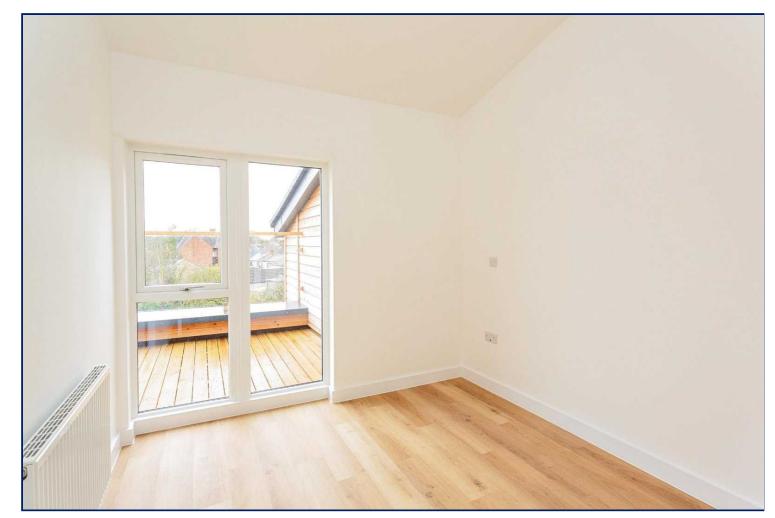

### Bedroom 1

9'6" x 9'2" (2.9m x 2.8m)

### Bedroom 2

11'4" x 5'9" (3.45m x 1.75m)