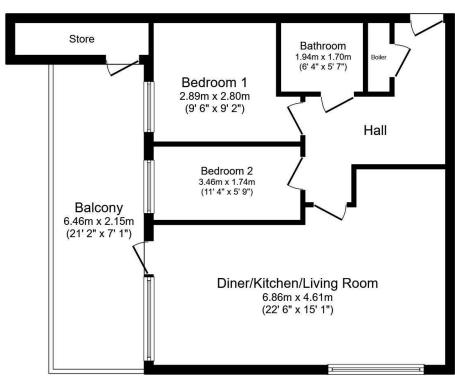

### Second Floor

#### **Entrance Hall**

## Diner/Kitchen/Living Room 22'6" x 15'1" (6.86m x 4.6m)

### Bedroom 1

9'6" x 9'2" (2.9m x 2.8m)

### Bedroom 2

11'4" x 5'9" (3.45m x 1.75m)

### **Bathroom**

### Balcony

21'2" x 7'1" (6.45m x 2.16m)

For full EPC please contact the branch.

Total floor area 57.7 sq.m. (621 sq.ft.) approx

This floor plan is for illustrative purposes only. It is not drawn to scale. Any measurements, floor areas (including any total floor area), openings and orientation are approximate. No details are guaranteed, they cannot be relied upon for any purpose and they do not form part of any agreement. No liability is taken for any error, omission or misstatement. A party must rely upon its own inspection(s). Plan produced for Reed Rains. Powered by www.focalagent.com