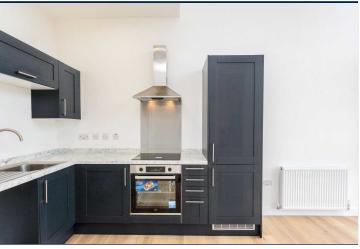

Apartment 19 River View, High Street, Garstang, Preston, Lancashire, PR3

£1,050 per month Unfurnished



reedsrains.co.uk

# Apartment 19 River View, High Street, Garstang, Preston, Lancashire, PR3 £1,050 per month Unfurnished

Council Tax Band: EPC Rating: B

\*\*\*BEAUTIFUL, MODERN APARTMENT IN THE RIVER VIEW DEVELOPMENT OFFERING VARIOUS AMENITIES ON YOUR DOORSTEP\*\*\* EPC GRADE B. These stunning apartments provide modern, open plan living and simply must be viewed to appreciate the quality on offer. If you're looking for the easy life then look no further as the high street on your door step offers a great selection of amenities, bars and restaurants. Commuters will benefit from the easily accessible A6 by pass road providing connecting links to the...

Laser Tape Clause