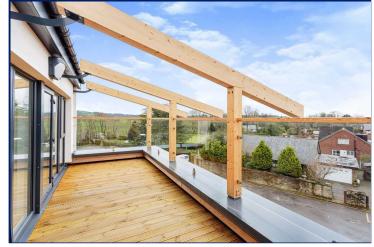

Apartment 19 River View, High Street, Garstang, Preston, Lancashire, PR3

£1,050 per month Unfurnished



reedsrains.co.uk

# Apartment 19 River View, High Street, Garstang, Preston, Lancashire, PR3 £1,050 per month Unfurnished

Council Tax Band: EPC Rating: B

\*\*\*BEAUTIFUL, MODERN APARTMENT IN THE RIVER VIEW DEVELOPMENT OFFERING VARIOUS AMENITIES ON YOUR DOORSTEP\*\*\* EPC GRADE B. These stunning apartments provide modern, open plan living and simply must be viewed to appreciate the quality on offer. If you're looking for the easy life then look no further as the high street on your door step offers a great selection of amenities, bars and restaurants. Commuters will benefit from the easily accessible A6 by pass road providing connecting links to the...

Laser Tape Clause

All measur