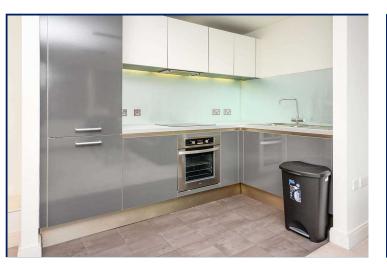

Apartment 308, Strand Street, Liverpool, Merseyside

£1,100 per month Furnished



reedsrains.co.uk

# Apartment 308, Strand Street, Liverpool, Merseyside £1,100 per month Furnished

\*\*ZERO DEPOSIT GUARANTEE SCHEME **AVAILABLE \*\*** 

\*\*AVAILABLE NOW\*\*

EPC Grade - C Council Tax Band - C

IMPRESSIVE LOCATION! This apartment is situated in a prime position in the heart of Liverpool ONE, situated on third floor.

The accommodation comprises entrance hall, an open plan lounge/diner/fitted kitchen, two double bedrooms (the master bedroom having an en-suite shower room) and principal bathroom.

The corner apartment has large double glazed windows. There is also 24 hour...

#### **GROUND FLOOR**

### **Communal Entrance**

Lift and stairs to all floors. Post room.

#### THIRD FL