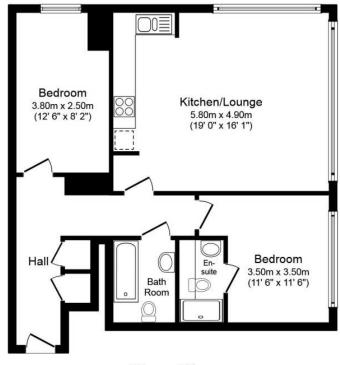

## Living Room/Kitchen

19' x 16'1" (5.8m x 4.9m)

#### Bedroom 1

11'6" x 11'6" (3.5m x 3.5m)

# Bedroom 2

12'6" x 8'2" (3.8m x 2.5m)

For full EPC please contact the branch.

Floor Plan

Total floor area 69.0 sq. m. (743 sq. ft.) approx

This plan is for illustration purposes only and may not be representative of the property. Plan not to scale.