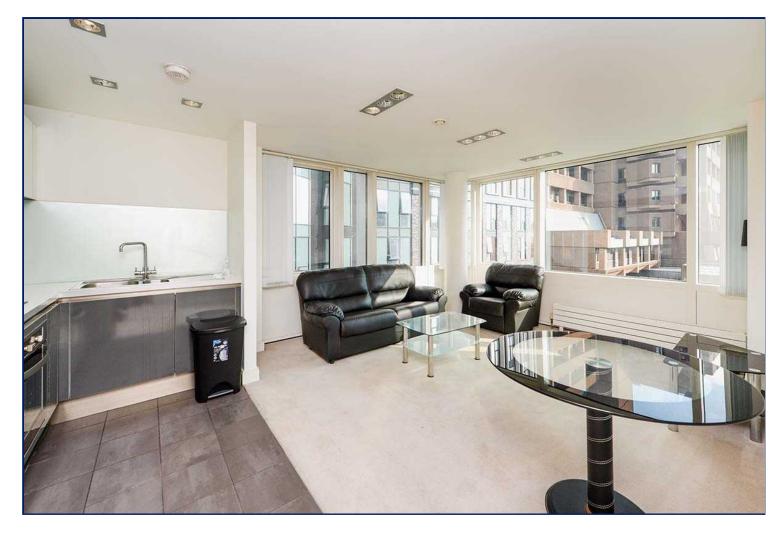

Apartment 308, Strand Street, Liverpool, Merseyside

£1,100 per month Furnished



reedsrains.co.uk

# Apartment 308, Strand Street, Liverpool, Merseyside £1,100 per month Furnished

\*\*ZERO DEPOSIT GUARANTEE SCHEME **AVAILABLE \*\*** 

\*\*AVAILABLE NOW\*\*

EPC Grade - C Council Tax Band - C

IMPRESSIVE LOCATION! This apartment is situated in a prime position in the heart of Liverpool ONE, situated on third floor.

The accommodation comprises entrance hall, an open plan lounge/diner/fitted kitchen, two double bedrooms (the master bedroom having an en-suite shower room) and principal bathroom.

The corner apartment has large double glazed windows. There is also 24 hour...

#### **GROUND FLOOR**

### **Communal Entrance**

Lift and stairs to all floors. Post room.

#### THIRD FLOOR