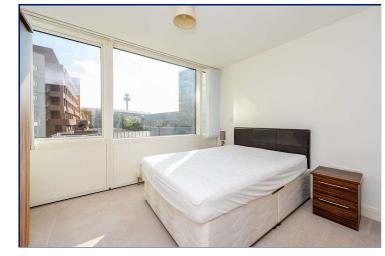

#### Bedroom 1

11'6" x 11'6" (3.5m x 3.5m)

# Bedroom 2

12'6" x 8'2" (3.8m x 2.5m)