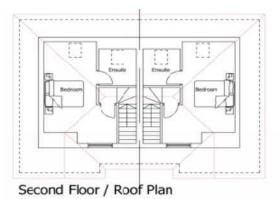

#### Planning Permission:

The property was approved planning on 23rd February 2023 for the demolition of existing 3 bay garage block and erection of 2 x 3 bed semi detached houses with off road parking and gardens. Full information on this can be found on Folkestone and Hythe planning portal under reference 22/1701/FH.