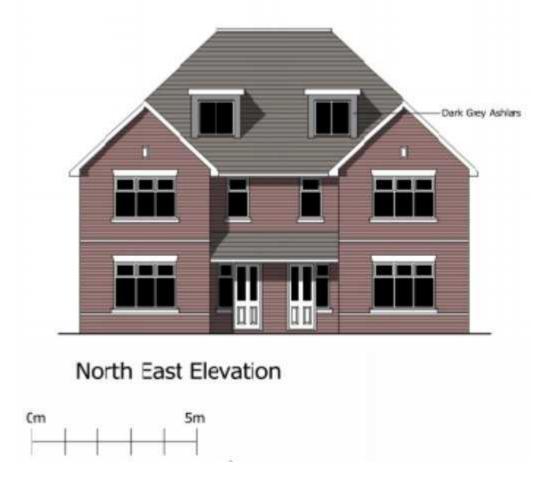

### Offers in the region of: £525,000

- Sought After Location
- Close To Mainline Railway Station
- Approved Planning
- EPC Exempt

Reeds Rains are delighted to bring to the market this superb opportunity to purchase a block of garages with APPROVED PLANNING PERMISSION for 2 new build semidetached houses. The site is well located on the corner of Julian Road and Radnor Park Avenue within walking distance of Folkestone's mainline railway station which provides fast links to London in under one hour. Opposite, there is Folkestone sports centre and within walking distance is a large Morrisons supermarket. Folkestone town centre and harbour is only a 10 to 15 minute walk away from the site. Reeds Rains Ltd - Folkestone 85 Sandgate Road, Folkestone, Kent, CT20 2AF

#### Planning Permission:

The property was approved planning on 23rd February 2023 for the demolition of existing 3 bay garage block and erection of 2 x 3 bed semi detached houses with off road parking and gardens. Full information on this can be found on Folkestone and Hythe planning portal under reference 22/1701/FH.