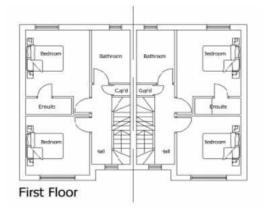

#### Planning Permission:

The property was approved planning on 23rd February 2023 for the demolition of existing 3 bay garage block and erection of 2 x 3 bed semi detached houses with off road parking and gardens. Full information on this can be found on Folkestone and Hythe planning portal under reference 22/1701/FH.