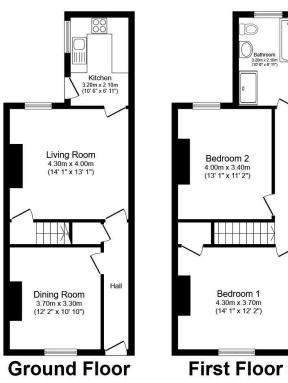

#### **Ground Floor**

# **Dining Room**

12'2" x 10'10" (3.7m x 3.3m)
With new decor and carpet flooring.

# **Living Room**

14'1" x 13'1" (4.3m x 4m)

With neutral decor and carpet flooring.
Electric fire set in feature hearth and surround.
Window overlooking rear yard area. Door
leading to kitchen. Stairs leading to the first
floor.

### Kitchen

10'6" x 6'11" (3.2m x 2.1m)

A brand newly fitted kitchen fitted with a good range of wall and base units, with contrasting work surfaces and splash back tiling. Integrated electric oven and gas hob with extractor unit over. Tile effect flooring. Neutral decor and door to rear yard.

# First Floor Landing

## **Bedroom**

14'1" x 12'2" (4.3m x 3.7m)

Double bedroom, to front asepct with carpet flooring and neutral decor.

## **Bedroom**

13'1" x 11'2" (4m x 3.4m)
Further good sized double to rear aspect, carpet flooring and neutral decor.

## **Bathroom**

10'6" x 6'11" (3.2m x 2.1m)

A newly fitted four peice bathroom suite

comprising of shower cubicle, bath, pedestal hand wash basin and low flush WC. Vinly flooring and neutral decor.

Measurements are approximate. Not to Scale. For illustrative purposes only.

For full EPC please contact the branch.

Total floor area 88.7 sq.m. (955 sq.ft.) approx

This floor plan is for illustrative purposes only. It is not drawn to scale. Any measurements, floor areas (including any total floor area), openings and orientation are approximate. No details are guaranteed, they cannot be relied upon for any purpose and they do not form part of any agreement. No liability is taken for any error, omission or misstatement. A party must rely upon its own inspection(s). Plan produced for Reed Rains. Powered by www.focalagent.com