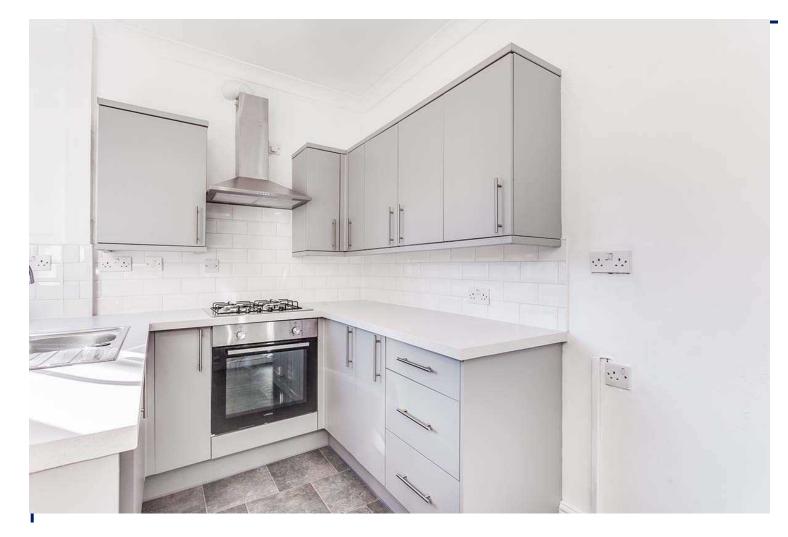

### Kitchen

10'6" x 6'11" (3.2m x 2.1m)

A brand newly fitted kitchen fitted with a good range of wall and base units, with contrasting work surfaces and splash back tiling. Integrated electric oven and gas hob with extractor unit over. Tile effect flooring. Neutral decor and door to rear yard.