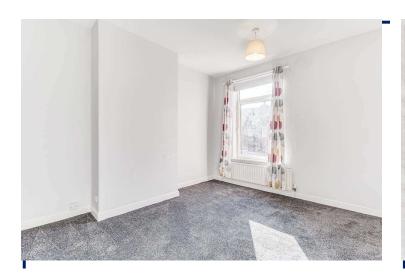

## **Bedroom**

14'1" x 12'2" (4.3m x 3.7m)

Double bedroom, to front asepct with carpet flooring and neutral decor.

## **Bedroom**

13'1" x 11'2" (4m x 3.4m)
Further good sized double to rear aspect, carpet flooring and neutral decor.