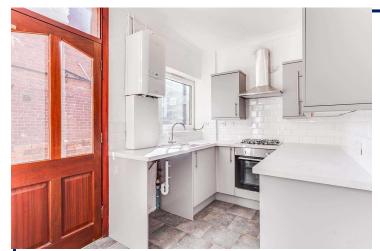

### Kitchen

10'6" x 6'11" (3.2m x 2.1m)

A brand newly fitted kitchen fitted with a good range of wall and base units, with contrasting work surfaces and splash back tiling. Integrated electric oven and gas hob with extractor unit over. Tile effect flooring. Neutral decor and door to rear yard.