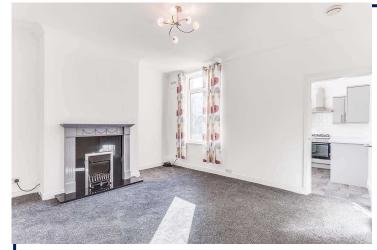

# **Living Room**

14'1" x 13'1" (4.3m x 4m)

With neutral decor and carpet flooring.
Electric fire set in feature hearth and surround.
Window overlooking rear yard area. Door
leading to kitchen. Stairs leading to the first
floor.