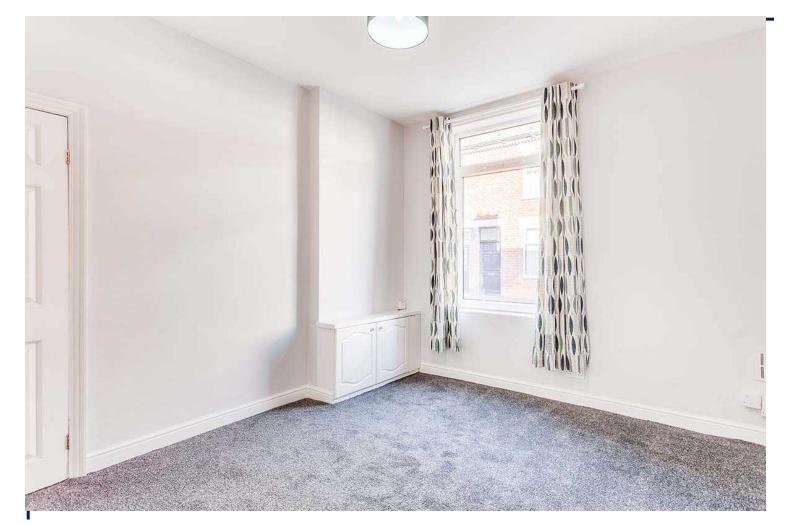

## **Bedroom**

14'1" x 12'2" (4.3m x 3.7m)

Double bedroom, to front asepct with carpet flooring and neutral decor.

## **Bedroom**

13'1" x 11'2" (4m x 3.4m)
Further good sized double to rear aspect, carpet flooring and neutral decor.