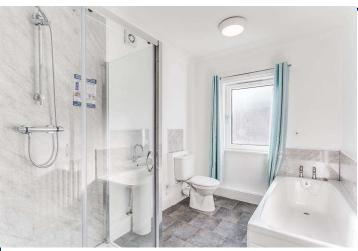

## **Bathroom**

10'6" x 6'11" (3.2m x 2.1m)

A newly fitted four peice bathroom suite

comprising of shower cubicle, bath, pedestal hand wash basin and low flush WC. Vinly flooring and neutral decor.