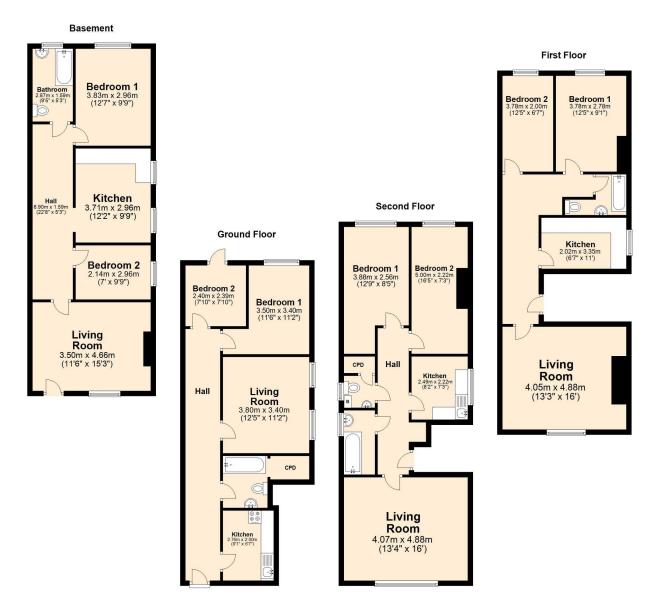

## \*\*FREEHOLD INVESTMENT OPPORTUNITY\*\*

Reeds Rains are delighted to bring to the market this substantial end of terrace freehold property which has been split in to four independent self-contained flats. The independent flats are being sold with tenants in situ with the entire building currently achieving an annual income of £31,500. All units have two bedrooms and occupy each individual floor. The block is well located within walking distance of the town centre, seafront and train station and is being offered to all investment purchasers looking to add to their portfolio.

#### Flat 1

A two bedroom lower ground floor flat being sold with a tenant in situ. EPC - D.

Council Tax Band A.

#### Flat 2

A two bedroom ground floor flat being sold with a tenant in situ.

EPC - C.

Council Tax Band A.

### Flat 3

A two bedroom first floor flat being sold with a tenant in situ.

EPC - C.

Council Tax Band A.

#### Flat 4

A two bedroom top floor (second) flat being sold with a tenant in situ.

EPC - D.

Council Tax Band A.

The Reeds Rains branch at 85 Sandgate Road, Folkestone, Kent CT20 2AF is operated by Francis Dumbrell Limited which is independently owned and operated under a Licence from Reeds Rains Limited. Francis Dumbrell Limited is registered in England within Company Number 06222470. Registered Office: 85 Sandgate Road, Folkestone, Kent CT20 2AF