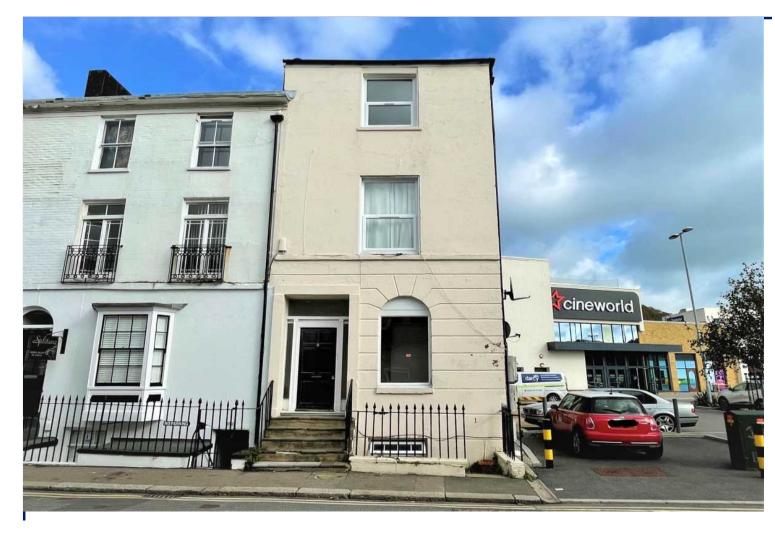

## \*\*FREEHOLD INVESTMENT OPPORTUNITY\*\*

Reeds Rains are delighted to bring to the market this substantial end of terrace freehold property which has been split in to four independent self-contained flats. The independent flats are being sold with tenants in situ with the entire building currently achieving an annual income of £31,500. All units have two bedrooms and occupy each individual floor. The block is well located within walking distance of the town centre, seafront and train station and is being offered to all investment purchasers looking to add to their portfolio.

#### Location

This freehold building is within walking distance of the town centre, along with the new St James shopping area featuring a Marks & Spencer Food Hall, Cineworld and Next amongst others, this is a brilliant position to be. The beautiful sea-front and the main-line Priory railway station are just a short walk away. From Priory you can catch the fast link train to London St Pancras in just over 1 hour. There are good access routes to the A2/M2 to Canterbury and London too. The area provides a good range of primary and secondary schools, together with the Dover Boys' and Girls' Grammar Schools.