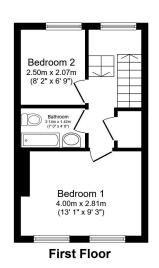

Council Tax Band A

Council Tax Band: A

Total floor area 54.8 sq.m. (589 sq.ft.) approx

This floor plan is for illustrative purposes only. It is not drawn to scale. Any measurements, floor areas (including any total floor area), openings and orientation are approximate. No details are guaranteed, they cannot be relied upon for any purpose and they of not from part of agreement. No liability is taken for any error, omission or misstatement. A party must rely upon its own inspection(s). Plan produced for Reed Rains. Powered by www.focalisgent.com