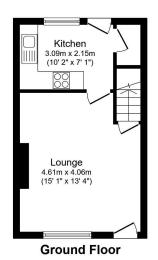

Council Tax Band A

Council Tax Band: A

Total floor area 54.8 sq.m. (589 sq.ft.) approx

This floor plan is for illustrative purposes only. It is not drawn to scale. Any measurements, floor areas (including any total floor area), openings and orientation are approximate. No details are guaranteed, they cannot be relied upon for any purpose and they of not from part of agreement. No liability is taken for any error, omission or misstatement. A party must rely upon its own inspection(s). Plan produced for Reed Rains. Powered by www.focalisgent.com